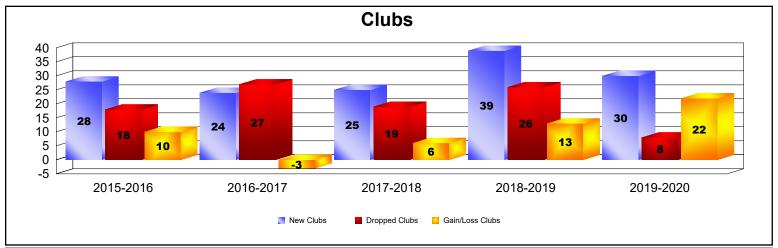

## **Multiple District 404**

| Year      | New<br>Clubs | Dropped<br>Clubs | Gain/<br>Loss<br>Clubs | New<br>Members | Charter<br>Members | Reinstate<br>Members | Transfer<br>Members | Total<br>Member<br>Added | Total<br>Members<br>Dropped | Gain/<br>Loss<br>Members |
|-----------|--------------|------------------|------------------------|----------------|--------------------|----------------------|---------------------|--------------------------|-----------------------------|--------------------------|
| 2015-2016 | 28           | 18               | 10                     | 750            | 704                | 136                  | 13                  | 1,603                    | 1,561                       | 42                       |
| 2016-2017 | 24           | 27               | -3                     | 1,426          | 622                | 174                  | 25                  | 2,247                    | 2,157                       | 90                       |
| 2017-2018 | 25           | 19               | 6                      | 1,384          | 815                | 284                  | 17                  | 2,500                    | 2,043                       | 457                      |
| 2018-2019 | 39           | 26               | 13                     | 1,037          | 927                | 110                  | 20                  | 2,094                    | 1,455                       | 639                      |
| 2019-2020 | 30           | 8                | 22                     | 962            | 814                | 137                  | 16                  | 1,929                    | 1,561                       | 368                      |
| Average   | 29           | 20               | 10                     | 1,112          | 776                | 168                  | 18                  | 2,075                    | 1,755                       | 319                      |