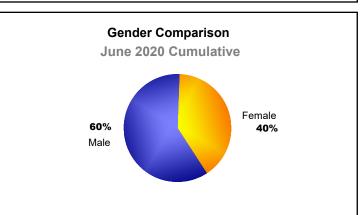

| 2,043                       | 457                      |
| 2018-2019 | 39           | 26               | 13                     | 1,037          | 927                | 110                  | 20                  | 2,094                    | 1,455                       | 639                      |
| 2019-2020 | 30           | 8                | 22                     | 962            | 814                | 137                  | 16                  | 1,929                    | 1,561                       | 368                      |
| Average   | 29           | 20               | 10                     | 1,112          | 776                | 168                  | 18                  | 2,075                    | 1,755                       | 319                      |









MBR0065 Page 1 of 1 9/9/2020 2:55:58AM