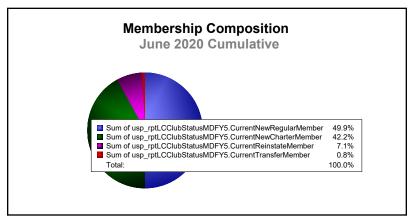

| 2,043                       | 457                      |
| 2018-2019 | 39           | 26               | 13                     | 1,037          | 927                | 110                  | 20                  | 2,094                    | 1,455                       | 639                      |
| 2019-2020 | 30           | 8                | 22                     | 962            | 814                | 137                  | 16                  | 1,929                    | 1,561                       | 368                      |
| Average   | 29           | 20               | 10                     | 1,112          | 776                | 168                  | 18                  | 2,075                    | 1,755                       | 319                      |









MBR0065 Page 1 of 1 9/9/2020 2:55:58AM