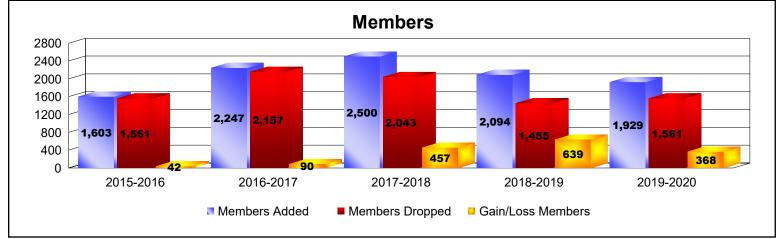

## **Multiple District 404**

| Year      | New<br>Clubs | Dropped<br>Clubs | Gain/<br>Loss<br>Clubs | New<br>Members | Charter<br>Members | Reinstate<br>Members | Transfer<br>Members | Total<br>Member<br>Added | Total<br>Members<br>Dropped | Gain/<br>Loss<br>Members |
|-----------|--------------|------------------|------------------------|----------------|--------------------|----------------------|---------------------|--------------------------|-----------------------------|--------------------------|
| 2015-2016 | 28           | 18               | 10                     | 750            | 704                | 136                  | 13                  | 1,603                    | 1,561                       | 42                       |
| 2016-2017 | 24           | 27               | -3                     | 1,426          | 622                | 174                  | 25                  | 2,247                    | 2,157                       | 90                       |
| 2017-2018 | 25           | 19               | 6                      | 1,384          | 815                | 284                  | 17                  | 2,500                    | 2,043                       | 457                      |
| 2018-2019 | 39           | 26               | 13                     | 1,037          | 927                | 110                  | 20                  | 2,094                    | 1,455                       | 639                      |
| 2019-2020 | 30           | 8                | 22                     | 962            | 814                | 137                  | 16                  | 1,929                    | 1,561                       | 368                      |
| Average   | 29           | 20               | 10                     | 1,112          | 776                | 168                  | 18                  | 2,075                    | 1,755                       | 319                      |